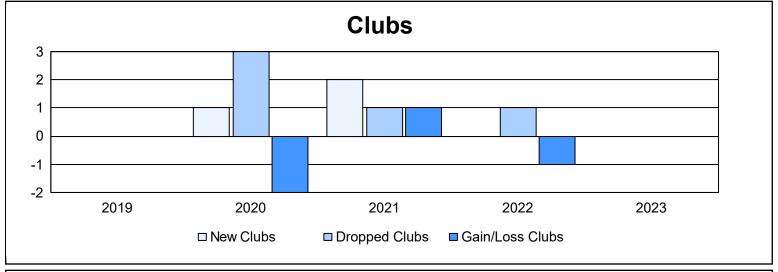

District 1 J As of June 2023 Cumulative

| Year      | New<br>Clubs | Dropped<br>Clubs | Gain/<br>Loss<br>Clubs | New<br>Members | Charter<br>Members | Reinstate<br>Members | Transfer<br>Members | Total<br>Member<br>Added | Total<br>Members<br>Dropped | Gain/<br>Loss<br>Members |
|-----------|--------------|------------------|------------------------|----------------|--------------------|----------------------|---------------------|--------------------------|-----------------------------|--------------------------|
| 2018-2019 | 0            | 0                | 0                      | 216            | 1                  | 11                   | 16                  | 244                      | 253                         | -9                       |
| 2019-2020 | 1            | 3                | -2                     | 147            | 23                 | 8                    | 10                  | 188                      | 215                         | -27                      |
| 2020-2021 | 2            | 1                | 1                      | 120            | 42                 | 3                    | 9                   | 174                      | 241                         | -67                      |
| 2021-2022 | 0            | 1                | -1                     | 183            | 2                  | 11                   | 8                   | 204                      | 247                         | -43                      |
| 2022-2023 | 0            | 0                | 0                      | 208            | 0                  | 5                    | 12                  | 225                      | 165                         | 60                       |
| Average   | 1            | 1                | 0                      | 175            | 14                 | 8                    | 11                  | 207                      | 224                         | -17                      |